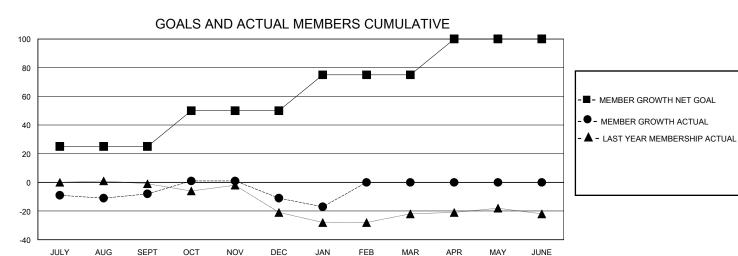

## District 14 C

GMT: LOCATION PENNSYLVANIA GMT CA

| •             |               |             |               |                       |                        |                         | • • • • • • • • • • • • • • • • • • • •            |  |
|---------------|---------------|-------------|---------------|-----------------------|------------------------|-------------------------|----------------------------------------------------|--|
|               | Club          | os          |               | Members               |                        |                         |                                                    |  |
|               | RESULTS FOR   | R 2023-2024 |               | RESULTS FOR 2023-2024 |                        |                         |                                                    |  |
| QUARTER       | NEW CLUB GOAL | NEW CLUBS   | DROPPED CLUBS | QUARTER MEME          | BER GROWTH NET<br>GOAL | MEMBER GROWTH<br>ACTUAL | DROPPED<br>MEMBERS ACTUAL<br>(including transfers) |  |
| JULY/AUG/SEPT | 0             | 0           | 0             | JULY/AUG/SEPT         | 25                     | 19                      | 24                                                 |  |
| OCT/NOV/DEC   | 0             | 0           | 0             | OCT/NOV/DEC           | 25                     | 32                      | 34                                                 |  |
| JAN/FEB/MAR   | 1             | 0           | 0             | JAN/FEB/MAR           | 25                     | 8                       | 12                                                 |  |
| APR/MAY/JUNE  | 0             | 0           | 0             | APR/MAY/JUNE          | 25                     | 0                       | 0                                                  |  |